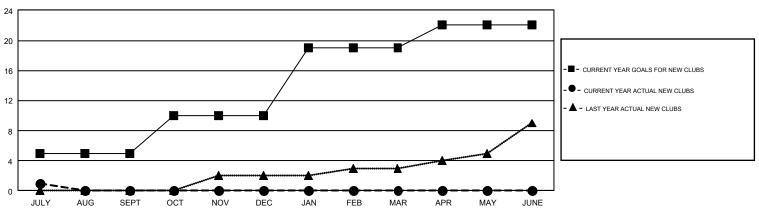

## GMT Constitutional Area 2, Group B

GMT: CHRIS LEWIS

REPORT DOES NOT INCLUDE CLUBS IN UNDISTRICTED AREAS.

| Clubs                 |               |           |               | Members               |                           |                         |                                                    |  |
|-----------------------|---------------|-----------|---------------|-----------------------|---------------------------|-------------------------|----------------------------------------------------|--|
| RESULTS FOR 2018-2019 |               |           |               | RESULTS FOR 2018-2019 |                           |                         |                                                    |  |
| QUARTER               | NEW CLUB GOAL | NEW CLUBS | DROPPED CLUBS | QUARTER               | MEMBER GROWTH NET<br>GOAL | MEMBER GROWTH<br>ACTUAL | DROPPED<br>MEMBERS ACTUAL<br>(including transfers) |  |
| JULY/AUG/SEPT         | 5             | 1         | 2             | JULY/AUG/SEPT         | -2                        | 103                     | 127                                                |  |
| OCT/NOV/DEC           | 5             | 0         | 0             | OCT/NOV/DEC           | 210                       | 0                       | 0                                                  |  |
| JAN/FEB/MAR           | 9             | 0         | 0             | JAN/FEB/MAR           | 392                       | 0                       | 0                                                  |  |
| APR/MAY/JUNE          | 3             | 0         | 0             | APR/MAY/JUNE          | 125                       | 0                       | 0                                                  |  |

## GOALS AND ACTUAL NEW CLUBS CUMULATIVE

| DROPPED CLUBS: 2  DROPPED MEMBERS |     | 33 CLUBS OF 772 ADDED 1 OR MORE<br>NEW MEMBERS | GENDER DISTE<br>MALE<br>FEMALE  | 13,010 (69.83%)<br>5,621 (30.17%) |       |  |
|-----------------------------------|-----|------------------------------------------------|---------------------------------|-----------------------------------|-------|--|
| DECEASED                          | 24  | CLICK HERE FOR CLIMIN ATIVE                    | TOTAL FAMILY UNIT MEMBERS       |                                   | 3,439 |  |
| CLUB CANCELLED 0                  |     | CLICK HERE FOR CUMULATIVE MEMBERSHIP DATA      |                                 |                                   | 4 750 |  |
| OTHER                             | 102 |                                                | FAMILY MEMBERS PAYING HALF DUES |                                   | 1,759 |  |
| TOTAL                             | 126 |                                                |                                 |                                   |       |  |