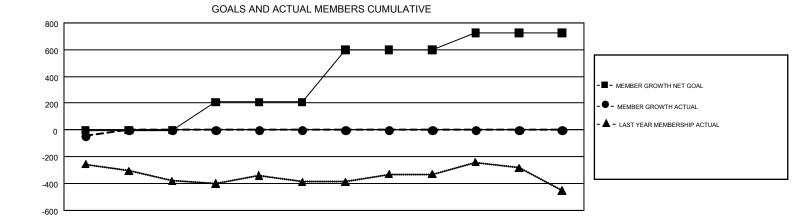

## GMT Constitutional Area 2, Group B

GMT: CHRIS LEWIS

REPORT DOES NOT INCLUDE CLUBS IN UNDISTRICTED AREAS.

| Clubs                 |               |           |               | Members               |                           |                         |                                                    |  |
|-----------------------|---------------|-----------|---------------|-----------------------|---------------------------|-------------------------|----------------------------------------------------|--|
| RESULTS FOR 2018-2019 |               |           |               | RESULTS FOR 2018-2019 |                           |                         |                                                    |  |
| QUARTER               | NEW CLUB GOAL | NEW CLUBS | DROPPED CLUBS | QUARTER               | MEMBER GROWTH NET<br>GOAL | MEMBER GROWTH<br>ACTUAL | DROPPED<br>MEMBERS ACTUAL<br>(including transfers) |  |
| JULY/AUG/SEPT         | 5             | 1         | 2             | JULY/AUG/SEPT         | -2                        | 103                     | 127                                                |  |
| OCT/NOV/DEC           | 5             | 0         | 0             | OCT/NOV/DEC           | 210                       | 0                       | 0                                                  |  |
| JAN/FEB/MAR           | 9             | 0         | 0             | JAN/FEB/MAR           | 392                       | 0                       | 0                                                  |  |
| APR/MAY/JUNE          | 3             | 0         | 0             | APR/MAY/JUNE          | 125                       | 0                       | 0                                                  |  |

## GOALS AND ACTUAL NEW CLUBS CUMULATIVE

| DROPPED CLUBS: 2  DROPPED MEMBERS |     | 33 CLUBS OF 772 ADDED 1 OR MORE<br>NEW MEMBERS | GENDER DISTE<br>MALE<br>FEMALE  | 13,010 (69.83%)<br>5,621 (30.17%) |       |  |
|-----------------------------------|-----|------------------------------------------------|---------------------------------|-----------------------------------|-------|--|
| DECEASED                          | 24  | CLICK HERE FOR CLIMIN ATIVE                    | TOTAL FAMILY UNIT MEMBERS       |                                   | 3,439 |  |
| CLUB CANCELLED 0                  |     | CLICK HERE FOR CUMULATIVE MEMBERSHIP DATA      |                                 |                                   | 4 750 |  |
| OTHER                             | 102 |                                                | FAMILY MEMBERS PAYING HALF DUES |                                   | 1,759 |  |
| TOTAL                             | 126 |                                                |                                 |                                   |       |  |